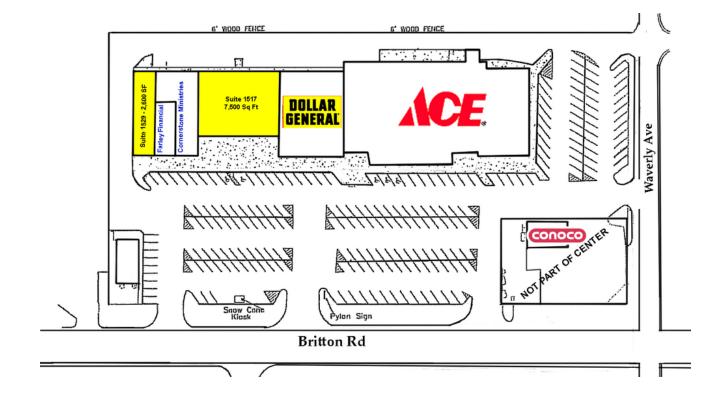

# Village Plaza

1501 - 1529 W Britton Rd, Oklahoma City, OK 73120

| RETAIL SPACE NOW AVAILABLE                |                                          | PROPERTY OVERVIEW                                                                                                                                                                                                                                                |  |
|-------------------------------------------|------------------------------------------|------------------------------------------------------------------------------------------------------------------------------------------------------------------------------------------------------------------------------------------------------------------|--|
| Available SF:<br>Suite 1517<br>Suite 1529 | 2,600 - 7,500 SF<br>7,500 SF<br>2,600 SF | Located in the heart of The Village – Village Plaza<br>Shopping Center is anchored by Westlake Ace<br>Hardware and Dollar General. Village Plaza is<br>conveniently located on highly trafficked Britton<br>Road and is near Nichols Hills and Casady<br>School. |  |
| Lease Rate:                               | \$8.00 SF/yr (NNN)                       | Other retailers in the trade area include CVS,<br>Walmart, Walgreens,and Sonic.                                                                                                                                                                                  |  |
| Building Size:                            | 47,580 SF                                |                                                                                                                                                                                                                                                                  |  |
| Cross Streets:                            | W Britton Rd & Waverly Ave               |                                                                                                                                                                                                                                                                  |  |
|                                           |                                          | 051717                                                                                                                                                                                                                                                           |  |